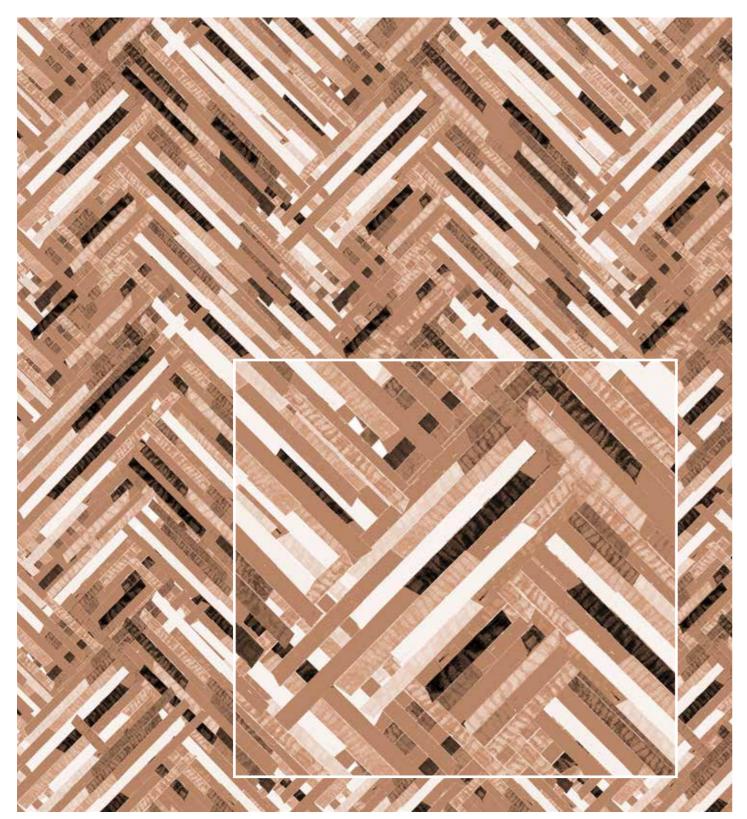

### Blush

**BH0250MH** MARKERSTRIPE HERRINGBONE BLUSH PRINT SIZE CAN BE ALTERED

BH0241LT LUCKY EIGHT BLUSH

BH02540E OMBRE WHITE & COPPER

BH0200BO BUHO BLUSH1

10

#### Blush

| вино                                              |                                                                         | HAIL                                   |                                  |
|---------------------------------------------------|-------------------------------------------------------------------------|----------------------------------------|----------------------------------|
| ВH0200BO ВН0201BO                                 | вногогево                                                               | BH0203HL   BH0204H                     |                                  |
| BLUSH1 BLUSH2                                     | BLUSH3                                                                  | BLUSH1 BLUSH2                          | BLUSH3                           |
| CIRCLE                                            |                                                                         | LINE                                   |                                  |
|                                                   |                                                                         |                                        |                                  |
| BH0206CE BH0207CE<br>BLUSH ON GREY KHAKI ON BLUSH | BH0208CEBH0209CEBLUSH INVERSEBLUSH ON WHITE                             | BH0210LEBH0211LEBLUSH1BLUSH2           | BH0212LE BH02<br>BLUSH3 BLUSH    |
| CRYSTAL                                           |                                                                         | LOTERIA                                |                                  |
|                                                   |                                                                         |                                        |                                  |
| BH0216CLBH0217CLBLUSH1BLUSH2                      | BH0218CL<br>BLUSH3                                                      | BH0219LA BH0220L<br>NAME NAME          | A BH0221LA BH02<br>NAME NAME     |
| DANCING EIGHT                                     |                                                                         | LOTERIA CHECK                          |                                  |
|                                                   |                                                                         |                                        |                                  |
| BH0224DTBH0225DTBLUSH1BLUSH1 INVERSE              | BH0226DTBH0227DTBH0228DTBH0229DTBLUSH2BLUSH2 INVERSEBLUSH ON WHITEBLUSH | BH0230LKBH0231LFBLUSH ON KHAKIKHAKI ON |                                  |
| FAN                                               |                                                                         | LUCKY EIGHT                            |                                  |
| BH0234FN BH0235FN   BLUSH1 BLUSH2                 | BH0236FN<br>BLUSH3                                                      | BH0237LT<br>BLUSH1 BLUSH1 IN           | T BH0239LT BH02<br>NVERSE BLUSH2 |
|                                                   |                                                                         |                                        |                                  |
| 12                                                | Lorena Gaxiola + H I L L M O R R hillmo                                 | rr.com lorenagaxiola.com               | Lorena Gaxiola + H               |